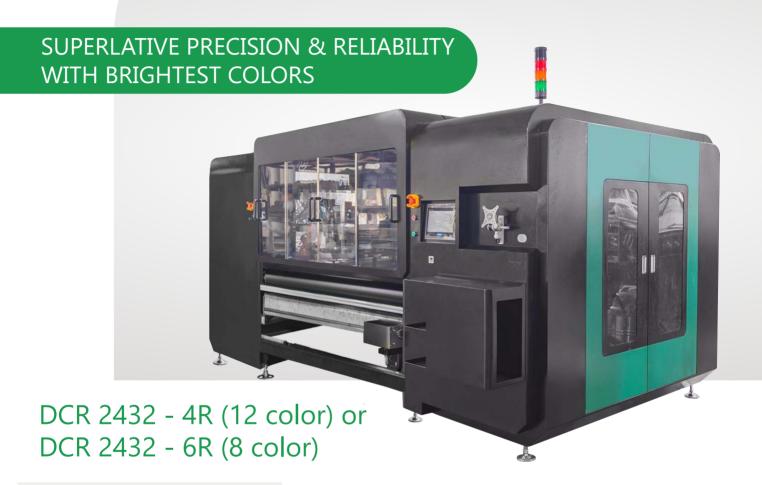

# Large Format Inkjet Printer

## **Key Technical Features**

- 24 dual channel Ricoh Gen6 printheads
- Printing width: available in 1.9m, 2.6m and 3.2m fabric width
- 3 level fabric fold detection system with 3 laser sensors
- Smooth and precise carriage movement with magnetic linear motor drive
- In-line ink degassing and negative pressure control system for enhanced ink runnability
- Automatic belt cleaning system for continuous production and improved belt adhesive life
- Active take-up system to ensure stable stretchability of fabric
- Easy to synchronized with infra red, electric, oil or steam heated dryer
- Computer can be connected with USB 3.0 cable
- Print with Reactive, Disperse, Acid and Pigment inks