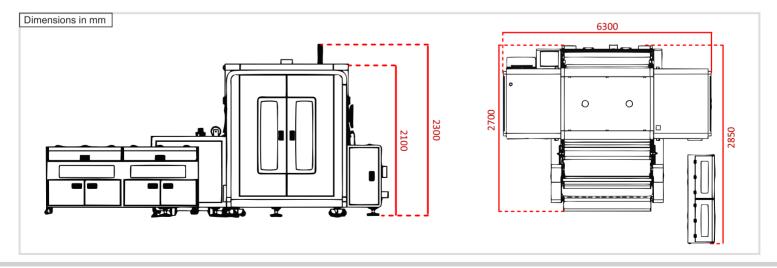

## **Technical Specifications\***

| Print speed 2 385 sqm/hr 476 sqm/hr 513 sqm/hr 634 sqm/<br>3 256 sqm/hr 317 sqm/hr 331 sqm/hr 409 sqm/<br>Printheads 24 Ricoh G6  Belt width 3200mm  Ink color CMYK, ORBG + PTI CMYK, ORBG  Types of ink supported Reactive / Disperse / Pigment / Acid  Image type JPEG/TIFF, BMP file format and RGB/CMYK color mode                                                                                                                                                                                                                                                                                                                                                                                                              |                             |      |                                                                                    |                  |                         |                  |  |
|-------------------------------------------------------------------------------------------------------------------------------------------------------------------------------------------------------------------------------------------------------------------------------------------------------------------------------------------------------------------------------------------------------------------------------------------------------------------------------------------------------------------------------------------------------------------------------------------------------------------------------------------------------------------------------------------------------------------------------------|-----------------------------|------|------------------------------------------------------------------------------------|------------------|-------------------------|------------------|--|
| Print speed 2 385 sqm/hr 476 sqm/hr 513 sqm/hr 634 sqm/h                                                                                                                                                                                                                                                                                                                                                                                                                                                                                                                                                                                                                                                                            | Printer Model               |      | DCR 2432 - 4R (12 color)                                                           |                  | DCR 2432 - 6R (8 color) |                  |  |
| Printheads  24 Ricoh G6  Belt width  3200mm  Ink color  CMYK, ORBG + PTI CMYK, ORBG  Types of ink supported  Reactive / Disperse / Pigment / Acid  Image type  JPEG/TIFF, BMP file format and RGB/CMYK color mode  Media or Fabric type  Suitable for all types of fabrics thickness upto - 15mm (compatible with ink type)  RIP software support  Neostampa (Delta)  Transfer medium  Belt continuous transport, automatic media feeding and take-up  Compressed air  8 Bar / 0.6 MPA / 25 CFM  Work environment  Temperature 22°C-28°C, Humidity 55%-65%  Power Supply  Printer  15KVA-UPS (3 Phase)  Belt Dryer  20KVA Mains (3 Phase)  External Dryer (Electrical)  8kW Mains (3 Phase) + Gas  Printer  External Dryer Ink Tank |                             | Pass | Media width 2.8m                                                                   | Media width 3.2m | Media width 2.8m        | Media width 3.2m |  |
| Printheads  24 Ricoh G6  Belt width  3200mm  Ink color  CMYK, ORBG + PTI CMYK, ORBG  Types of ink supported  Reactive / Disperse / Pigment / Acid  Image type  JPEG/TIFF, BMP file format and RGB/CMYK color mode  Media or Fabric type  Suitable for all types of fabrics thickness upto - 15mm (compatible with ink type)  RIP software support  Neostampa (Delta)  Transfer medium  Belt continuous transport, automatic media feeding and take-up  Compressed air  8 Bar / 0.6 MPA / 25 CFM  Work environment  Temperature 22°C-28°C, Humidity 55%-65%  Power Supply  Printer  15KVA-UPS (3 Phase)  Belt Dryer  External Dryer (Electrical)  33KVA Mains (3 Phase)  External Dryer (Gas)  Printer  External Dryer  Ink Tank     | Print speed                 | 2    | 385 sqm/hr                                                                         | 476 sqm/hr       | 513 sqm/hr              | 634 sqm/hr       |  |
| Ink color  CMYK, ORBG + PTI CMYK, ORBG  Types of ink supported Reactive / Disperse / Pigment / Acid Image type JPEG/TIFF, BMP file format and RGB/CMYK color mode  Media or Fabric type Suitable for all types of fabrics thickness upto - 15mm (compatible with ink type) RIP software support Neostampa (Delta)  Transfer medium Belt continuous transport, automatic media feeding and take-up  Compressed air 8 Bar / 0.6 MPA / 25 CFM  Work environment Temperature 22°C-28°C, Humidity 55%-65%  Power Supply  Printer 15KVA-UPS (3 Phase) Belt Dryer External Dryer (Electrical) 33KVA Mains (3 Phase) External Dryer (Gas)  Printer External Dryer Ink Tank                                                                  |                             | 3    | 256 sqm/hr                                                                         | 317 sqm/hr       | 331 sqm/hr              | 409 sqm/hr       |  |
| Ink color  CMYK, ORBG + PTI  CMYK, ORBG  Types of ink supported  Reactive / Disperse / Pigment / Acid  Image type  JPEG/TIFF, BMP file format and RGB/CMYK color mode  Media or Fabric type  Suitable for all types of fabrics thickness upto - 15mm (compatible with ink type)  RIP software support  Neostampa (Delta)  Transfer medium  Belt continuous transport, automatic media feeding and take-up  Compressed air  8 Bar / 0.6 MPA / 25 CFM  Work environment  Temperature 22°C-28°C, Humidity 55%-65%  Power Supply  Printer  15KVA-UPS (3 Phase)  Belt Dryer  20KVA Mains (3 Phase)  External Dryer (Electrical)  8kW Mains (3 Phase) + Gas  Printer  External Dryer  Ink Tank                                            | Printheads                  |      | 24 Ricoh G6                                                                        |                  |                         |                  |  |
| Types of ink supported  Reactive / Disperse / Pigment / Acid  Image type  JPEG/TIFF, BMP file format and RGB/CMYK color mode  Media or Fabric type  Suitable for all types of fabrics thickness upto - 15mm (compatible with ink type)  RIP software support  Neostampa (Delta)  Transfer medium  Belt continuous transport, automatic media feeding and take-up  Compressed air  8 Bar / 0.6 MPA / 25 CFM  Work environment  Temperature 22°C-28°C, Humidity 55%-65%  Power Supply  Printer  15KVA-UPS (3 Phase)  Belt Dryer  20KVA Mains (3 Phase)  External Dryer (Electrical)  8kW Mains (3 Phase) + Gas  Printer  External Dryer  Ink Tank                                                                                     | Belt width                  |      | 3200mm                                                                             |                  |                         |                  |  |
| Image type  Media or Fabric type  Suitable for all types of fabrics thickness upto - 15mm (compatible with ink type)  RIP software support  Transfer medium  Belt continuous transport, automatic media feeding and take-up  Compressed air  Work environment  Temperature 22°C-28°C, Humidity 55%-65%  Power Supply  Printer  15KVA-UPS (3 Phase)  External Dryer (Electrical)  33KVA Mains (3 Phase)  External Dryer (Gas)  Printer  External Dryer  Ink Tank                                                                                                                                                                                                                                                                     | Ink color                   |      | CMYK, ORBG + PTI                                                                   |                  | CMYK, ORBG              |                  |  |
| Media or Fabric type  RIP software support  Transfer medium  Belt continuous transport, automatic media feeding and take-up  Compressed air  Belt continuous transport, automatic media feeding and take-up  Work environment  Temperature 22°C-28°C, Humidity 55%-65%  Power Supply  Printer  15KVA-UPS (3 Phase)  Belt Dryer  20KVA Mains (3 Phase)  External Dryer (Electrical)  33KVA Mains (3 Phase)  External Dryer (Gas)  Printer  External Dryer  Ink Tank                                                                                                                                                                                                                                                                  | Types of ink supported      |      | Reactive / Disperse / Pigment / Acid                                               |                  |                         |                  |  |
| RIP software support  Transfer medium  Belt continuous transport, automatic media feeding and take-up  Compressed air  8 Bar / 0.6 MPA / 25 CFM  Work environment  Temperature 22°C-28°C, Humidity 55%-65%  Power Supply  Printer  15KVA-UPS (3 Phase)  Belt Dryer  20KVA Mains (3 Phase)  External Dryer (Electrical)  33KVA Mains (3 Phase) + Gas  Printer  External Dryer  Ink Tank                                                                                                                                                                                                                                                                                                                                              | Image type                  |      | JPEG/TIFF, BMP file format and RGB/CMYK color mode                                 |                  |                         |                  |  |
| Transfer medium  Belt continuous transport, automatic media feeding and take-up  8 Bar / 0.6 MPA / 25 CFM  Work environment  Temperature 22°C-28°C, Humidity 55%-65%  Power Supply  Printer  15KVA-UPS (3 Phase)  Belt Dryer  20KVA Mains (3 Phase)  External Dryer (Electrical)  33KVA Mains (3 Phase)  External Dryer (Gas)  8kW Mains (3 Phase) + Gas  Printer  External Dryer  Ink Tank                                                                                                                                                                                                                                                                                                                                         | Media or Fabric type        |      | Suitable for all types of fabrics thickness upto - 15mm (compatible with ink type) |                  |                         |                  |  |
| Compressed air  8 Bar / 0.6 MPA / 25 CFM  Work environment  Temperature 22°C-28°C, Humidity 55%-65%  Power Supply  Printer  15KVA-UPS (3 Phase)  Belt Dryer  20KVA Mains (3 Phase)  External Dryer (Electrical)  33KVA Mains (3 Phase)  External Dryer (Gas)  8kW Mains (3 Phase) + Gas  Printer  External Dryer  Ink Tank                                                                                                                                                                                                                                                                                                                                                                                                          | RIP software support        |      | Neostampa (Delta)                                                                  |                  |                         |                  |  |
| Work environment  Temperature 22°C-28°C, Humidity 55%-65%  Power Supply  Printer  15KVA-UPS (3 Phase)  Belt Dryer  20KVA Mains (3 Phase)  External Dryer (Electrical)  33KVA Mains (3 Phase)  External Dryer (Gas)  8kW Mains (3 Phase) + Gas  Printer  External Dryer  Ink Tank                                                                                                                                                                                                                                                                                                                                                                                                                                                    | Transfer medium             |      | Belt continuous transport, automatic media feeding and take-up                     |                  |                         |                  |  |
| Printer 15KVA-UPS (3 Phase)  Belt Dryer 20KVA Mains (3 Phase)  External Dryer (Electrical) 33KVA Mains (3 Phase)  External Dryer (Gas) 8kW Mains (3 Phase) + Gas  Printer External Dryer Ink Tank                                                                                                                                                                                                                                                                                                                                                                                                                                                                                                                                   | Compressed air              |      | 8 Bar / 0.6 MPA / 25 CFM                                                           |                  |                         |                  |  |
| Printer 15KVA-UPS (3 Phase)  Belt Dryer 20KVA Mains (3 Phase)  External Dryer (Electrical) 33KVA Mains (3 Phase)  External Dryer (Gas) 8kW Mains (3 Phase) + Gas  Printer External Dryer Ink Tank                                                                                                                                                                                                                                                                                                                                                                                                                                                                                                                                   | Work environment            |      | Temperature 22°C-28°C, Humidity 55%-65%                                            |                  |                         |                  |  |
| Belt Dryer 20KVA Mains (3 Phase)  External Dryer (Electrical) 33KVA Mains (3 Phase)  External Dryer (Gas) 8kW Mains (3 Phase) + Gas  Printer External Dryer Ink Tank                                                                                                                                                                                                                                                                                                                                                                                                                                                                                                                                                                | Power Supply                |      |                                                                                    |                  |                         |                  |  |
| External Dryer (Electrical)  8kW Mains (3 Phase) + Gas  Printer  External Dryer  Ink Tank                                                                                                                                                                                                                                                                                                                                                                                                                                                                                                                                                                                                                                           | Printer                     |      | 15KVA-UPS (3 Phase)                                                                |                  |                         |                  |  |
| External Dryer (Gas)  8kW Mains (3 Phase) + Gas  Printer  External Dryer  Ink Tank                                                                                                                                                                                                                                                                                                                                                                                                                                                                                                                                                                                                                                                  | Belt Dryer                  |      | 20KVA Mains (3 Phase)                                                              |                  |                         |                  |  |
| Printer External Dryer Ink Tank                                                                                                                                                                                                                                                                                                                                                                                                                                                                                                                                                                                                                                                                                                     | External Dryer (Electrical) |      | 33KVA Mains (3 Phase)                                                              |                  |                         |                  |  |
|                                                                                                                                                                                                                                                                                                                                                                                                                                                                                                                                                                                                                                                                                                                                     | External Dryer (Gas)        |      | 8kW Mains (3 Phase) + Gas                                                          |                  |                         |                  |  |
| Dimension (mm) 6330 x 2700 x 2300 4300 x 4800 x 1800 2000 x 600 x 950                                                                                                                                                                                                                                                                                                                                                                                                                                                                                                                                                                                                                                                               |                             |      | Printer                                                                            | External D       | Pryer Ink               | Tank             |  |
|                                                                                                                                                                                                                                                                                                                                                                                                                                                                                                                                                                                                                                                                                                                                     | Dimension (mm)              |      | 6330 x 2700 x 2300                                                                 | 4300 x 4800      | x 1800 200              | 0 x 600 x 950    |  |